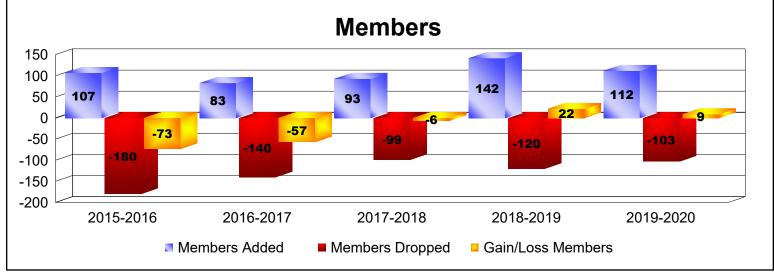

District 116 A

As of June 2020 Cumulative

| Year      | New<br>Clubs | Dropped<br>Clubs | Gain/<br>Loss<br>Clubs | New<br>Members | Charter<br>Members | Reinstate<br>Members | Transfer<br>Members | Total<br>Member<br>Added | Total<br>Members<br>Dropped | Gain/<br>Loss<br>Members |
|-----------|--------------|------------------|------------------------|----------------|--------------------|----------------------|---------------------|--------------------------|-----------------------------|--------------------------|
| 2015-2016 | 0            | -4               | -4                     | 92             | 2                  | 2                    | 11                  | 107                      | -180                        | -73                      |
| 2016-2017 | 0            | -3               | -3                     | 77             | 0                  | 3                    | 3                   | 83                       | -140                        | -57                      |
| 2017-2018 | 1            | 0                | 1                      | 69             | 20                 | 1                    | 3                   | 93                       | -99                         | -6                       |
| 2018-2019 | 2            | 0                | 2                      | 73             | 60                 | 7                    | 2                   | 142                      | -120                        | 22                       |
| 2019-2020 | 1            | -1               | 0                      | 88             | 20                 | 0                    | 4                   | 112                      | -103                        | 9                        |
| Average   | 1            | -2               | -1                     | 80             | 20                 | 3                    | 5                   | 107                      | -128                        | -21                      |