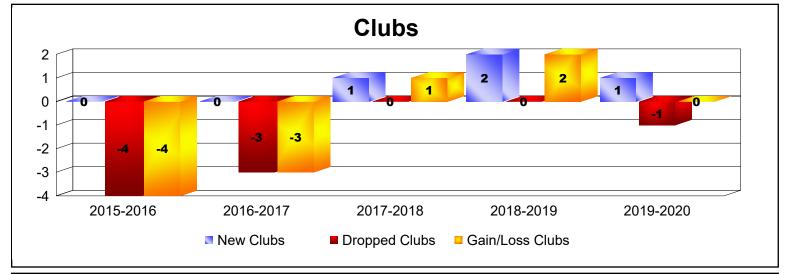

District 116 A

As of June 2020 Cumulative

| Year      | New<br>Clubs | Dropped<br>Clubs | Gain/<br>Loss<br>Clubs | New<br>Members | Charter<br>Members | Reinstate<br>Members | Transfer<br>Members | Total<br>Member<br>Added | Total<br>Members<br>Dropped | Gain/<br>Loss<br>Members |
|-----------|--------------|------------------|------------------------|----------------|--------------------|----------------------|---------------------|--------------------------|-----------------------------|--------------------------|
| 2015-2016 | 0            | -4               | -4                     | 92             | 2                  | 2                    | 11                  | 107                      | -180                        | -73                      |
| 2016-2017 | 0            | -3               | -3                     | 77             | 0                  | 3                    | 3                   | 83                       | -140                        | -57                      |
| 2017-2018 | 1            | 0                | 1                      | 69             | 20                 | 1                    | 3                   | 93                       | -99                         | -6                       |
| 2018-2019 | 2            | 0                | 2                      | 73             | 60                 | 7                    | 2                   | 142                      | -120                        | 22                       |
| 2019-2020 | 1            | -1               | 0                      | 88             | 20                 | 0                    | 4                   | 112                      | -103                        | 9                        |
| Average   | 1            | -2               | -1                     | 80             | 20                 | 3                    | 5                   | 107                      | -128                        | -21                      |